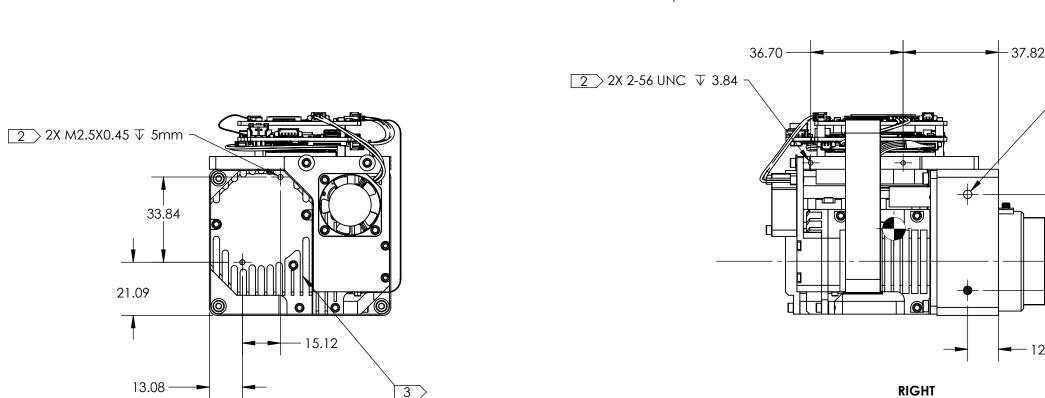

| 4                                                                                                                                                                                                                                                                                                                                                                                                                                                                                                                                                                                                               | 3                                                                                                                                                                                                                                                                                                                                                                                                                                                                                                                                                                                                                                                                                                                                                                                                                                                                                                                                                                                                                                                                                                                                                                                                                                                                                                                                                                                                                                                                                                                                                                                                                                                                                                                                                                                                                                                                                                                                                                                                                                                                                                                                                                                                                                                                                                                                                                                                                                                                                                                                                                                                                                                                                                                                                                                                                                                                                                                                                                                                                                                                                                                                                                                         | 2         |              | 1                   |                 |            |
|-----------------------------------------------------------------------------------------------------------------------------------------------------------------------------------------------------------------------------------------------------------------------------------------------------------------------------------------------------------------------------------------------------------------------------------------------------------------------------------------------------------------------------------------------------------------------------------------------------------------|-------------------------------------------------------------------------------------------------------------------------------------------------------------------------------------------------------------------------------------------------------------------------------------------------------------------------------------------------------------------------------------------------------------------------------------------------------------------------------------------------------------------------------------------------------------------------------------------------------------------------------------------------------------------------------------------------------------------------------------------------------------------------------------------------------------------------------------------------------------------------------------------------------------------------------------------------------------------------------------------------------------------------------------------------------------------------------------------------------------------------------------------------------------------------------------------------------------------------------------------------------------------------------------------------------------------------------------------------------------------------------------------------------------------------------------------------------------------------------------------------------------------------------------------------------------------------------------------------------------------------------------------------------------------------------------------------------------------------------------------------------------------------------------------------------------------------------------------------------------------------------------------------------------------------------------------------------------------------------------------------------------------------------------------------------------------------------------------------------------------------------------------------------------------------------------------------------------------------------------------------------------------------------------------------------------------------------------------------------------------------------------------------------------------------------------------------------------------------------------------------------------------------------------------------------------------------------------------------------------------------------------------------------------------------------------------------------------------------------------------------------------------------------------------------------------------------------------------------------------------------------------------------------------------------------------------------------------------------------------------------------------------------------------------------------------------------------------------------------------------------------------------------------------------------------------------|-----------|--------------|---------------------|-----------------|------------|
| NOTES                                                                                                                                                                                                                                                                                                                                                                                                                                                                                                                                                                                                           |                                                                                                                                                                                                                                                                                                                                                                                                                                                                                                                                                                                                                                                                                                                                                                                                                                                                                                                                                                                                                                                                                                                                                                                                                                                                                                                                                                                                                                                                                                                                                                                                                                                                                                                                                                                                                                                                                                                                                                                                                                                                                                                                                                                                                                                                                                                                                                                                                                                                                                                                                                                                                                                                                                                                                                                                                                                                                                                                                                                                                                                                                                                                                                                           |           |              | REVISIONS           |                 |            |
| NOTES:                                                                                                                                                                                                                                                                                                                                                                                                                                                                                                                                                                                                          |                                                                                                                                                                                                                                                                                                                                                                                                                                                                                                                                                                                                                                                                                                                                                                                                                                                                                                                                                                                                                                                                                                                                                                                                                                                                                                                                                                                                                                                                                                                                                                                                                                                                                                                                                                                                                                                                                                                                                                                                                                                                                                                                                                                                                                                                                                                                                                                                                                                                                                                                                                                                                                                                                                                                                                                                                                                                                                                                                                                                                                                                                                                                                                                           | ZONE REV. | DESC         | RIPTION ECO         | DATE            | ENGINEER   |
| HOLES ON LENS MOUNT. SECONDARY HOLES                                                                                                                                                                                                                                                                                                                                                                                                                                                                                                                                                                            | 72.00                                                                                                                                                                                                                                                                                                                                                                                                                                                                                                                                                                                                                                                                                                                                                                                                                                                                                                                                                                                                                                                                                                                                                                                                                                                                                                                                                                                                                                                                                                                                                                                                                                                                                                                                                                                                                                                                                                                                                                                                                                                                                                                                                                                                                                                                                                                                                                                                                                                                                                                                                                                                                                                                                                                                                                                                                                                                                                                                                                                                                                                                                                                                                                                     | A         | INITIAL      | RELEASE 1308        | 2023-05-23      | D.KAMINSKI |
| ARE AVAILABLE ON SENSOR FRAME FOR<br>ADDITIONAL SUPPORT AND FOR MOUNTING                                                                                                                                                                                                                                                                                                                                                                                                                                                                                                                                        |                                                                                                                                                                                                                                                                                                                                                                                                                                                                                                                                                                                                                                                                                                                                                                                                                                                                                                                                                                                                                                                                                                                                                                                                                                                                                                                                                                                                                                                                                                                                                                                                                                                                                                                                                                                                                                                                                                                                                                                                                                                                                                                                                                                                                                                                                                                                                                                                                                                                                                                                                                                                                                                                                                                                                                                                                                                                                                                                                                                                                                                                                                                                                                                           | В         | UPDATE TO NE | N ICD TEMPLATE 1473 | 2023-09-27      | B.BROWN    |
| <ul> <li>ACCESSORIES.</li> <li>DUE TO VARIATION IN ALIGNMENT AND<br/>MANUFACTURING TOLERANCES ALL<br/>SECONDARY MOUNTING HOLES HAVE<br/>VARIABLE LOCATION WITH RESPECT TO<br/>PRIMARY MOUNTING HOLES +/- 0.5mm.</li> <li>OVERALL THERMAL DISSIPATION REQUIREMENT<br/>IS APPROX. 11 WATTS. PRIMARY HEATSINKING<br/>SURFACES INDICATED</li> <li>OVERALL LENGTH DEPENDENT ON FOCUS<br/>POSITION, -2mm/+3mm</li> <li>FOR CONNECTOR INFORMATION, REFERENCE<br/>ELECTRICAL ICD DOC NO 20-70005</li> <li>APPROXIMATE VENTUS HD6 30MM MASS = 685g</li> <li>RECOMMENDED VERTICAL WINDOW TILT<br/>ANGLE = 5.5°</li> </ul> | 92.16<br>92.16<br>92.16<br>92.16<br>92.16<br>92.16<br>92.16<br>92.16<br>92.16<br>92.16<br>92.16<br>92.16<br>92.16<br>92.16<br>92.16<br>92.16<br>92.16<br>92.16<br>92.16<br>92.16<br>92.16<br>92.16<br>92.16<br>92.16<br>92.16<br>92.16<br>92.16<br>92.16<br>92.16<br>92.16<br>92.16<br>92.16<br>92.16<br>92.16<br>92.16<br>92.16<br>92.16<br>92.16<br>92.16<br>92.16<br>92.16<br>92.16<br>92.16<br>92.16<br>92.16<br>92.16<br>92.16<br>92.16<br>92.16<br>92.16<br>92.16<br>92.16<br>92.16<br>92.16<br>92.16<br>92.16<br>92.16<br>92.16<br>92.16<br>92.16<br>92.16<br>92.16<br>92.16<br>92.16<br>92.16<br>92.16<br>92.16<br>92.16<br>92.16<br>92.16<br>92.16<br>92.16<br>92.16<br>92.16<br>92.16<br>92.16<br>92.16<br>92.16<br>92.16<br>92.16<br>92.16<br>92.16<br>92.16<br>92.16<br>92.16<br>92.16<br>92.16<br>92.16<br>92.16<br>92.16<br>92.16<br>92.16<br>92.16<br>92.16<br>92.16<br>92.16<br>92.16<br>92.16<br>92.16<br>92.16<br>92.16<br>92.16<br>92.16<br>92.16<br>92.16<br>92.16<br>92.16<br>92.16<br>92.16<br>92.16<br>92.16<br>92.16<br>92.16<br>92.16<br>92.16<br>92.16<br>92.16<br>92.16<br>92.16<br>92.16<br>92.16<br>92.16<br>92.16<br>92.16<br>92.16<br>92.16<br>92.16<br>92.16<br>92.16<br>92.16<br>92.16<br>92.16<br>92.16<br>92.16<br>92.16<br>92.16<br>92.16<br>92.16<br>92.16<br>92.16<br>92.16<br>92.16<br>92.16<br>92.16<br>92.16<br>92.16<br>92.16<br>92.16<br>92.16<br>92.16<br>92.16<br>92.16<br>92.16<br>92.16<br>92.16<br>92.16<br>92.16<br>92.16<br>92.16<br>92.16<br>92.16<br>92.16<br>92.16<br>92.16<br>92.16<br>92.16<br>92.16<br>92.16<br>92.16<br>92.16<br>92.16<br>92.16<br>92.16<br>92.16<br>92.16<br>92.16<br>92.16<br>92.16<br>92.16<br>92.16<br>92.16<br>92.16<br>92.16<br>92.16<br>92.16<br>92.16<br>92.16<br>92.16<br>92.16<br>92.16<br>92.16<br>92.16<br>92.16<br>92.16<br>92.16<br>92.16<br>92.16<br>92.16<br>92.16<br>92.16<br>92.16<br>92.16<br>92.16<br>92.16<br>92.16<br>92.16<br>92.16<br>92.16<br>92.16<br>92.16<br>92.16<br>92.16<br>92.16<br>92.16<br>92.16<br>92.16<br>92.16<br>92.16<br>92.16<br>92.16<br>92.16<br>92.16<br>92.16<br>92.16<br>92.16<br>92.16<br>92.16<br>92.16<br>92.16<br>92.16<br>92.16<br>92.16<br>92.16<br>92.16<br>92.16<br>92.16<br>92.16<br>92.16<br>92.16<br>92.16<br>92.16<br>92.16<br>92.16<br>92.16<br>92.16<br>92.16<br>92.16<br>92.16<br>92.16<br>92.16<br>92.16<br>92.16<br>92.16<br>92.16<br>92.16<br>92.16<br>92.16<br>92.16<br>92.16<br>92.16<br>92.16<br>92.16<br>92.16<br>92.16<br>92.16<br>92.16<br>92.16<br>92.16<br>92.16<br>92.16<br>92.16<br>92.16<br>92.16<br>92.16<br>92.16<br>92.16<br>92.16<br>92.16<br>92.16<br>92.16<br>92.16<br>92.16<br>92.16<br>92.16<br>92.16<br>92.16<br>92.16<br>92.16<br>92.16<br>92.16<br>92.16<br>92.16<br>92.16<br>92.16<br>92.16<br>92.16<br>92.16<br>92.16<br>92.16<br>92.16<br>92.16<br>92.16<br>92.16<br>92.16<br>92.16<br>92.16<br>92.16<br>92.16<br>92.16<br>92.16<br>92.16<br>92.16<br>92.16<br>92.16<br>92.16<br>92.16<br>92.16<br>92.16<br>92.16<br>92.16<br>92.16<br>92.16<br>92.16<br>92.16<br>92.16<br>92.16<br>92.16<br>92.16<br>92.16<br>92.16<br>92.16<br>92.16<br>92.16<br>92.16<br>92.16<br>92.16<br>92.16<br>92.16<br>92.16<br>92.16<br>92.16 |           |              |                     | SENSOR<br>FRAME |            |

TOP

2

FRONT

С

В

А

4

3

SL-HCR-400-01 VENTUS HD6 NO LENS

-LENS MOUNT

С

В

|                              |                                                                                                |                            |                         |              | A |
|------------------------------|------------------------------------------------------------------------------------------------|----------------------------|-------------------------|--------------|---|
| MILLIMETERS<br>54mm (0.01in) | CAD CONTROLLED PART. THE<br>NOMINAL PART GEOMETRY IS<br>CONTROLLED BY THE 3D CAD PART<br>FILE. |                            | SIERRA-OLYM             | PIA          |   |
| ERE NOTED.                   | DO NOT SCALE DRAWING                                                                           | TECHNOLOGIES IN            |                         |              |   |
|                              |                                                                                                | Mechanical ICD, Ventus HD6 |                         | HD6          |   |
|                              |                                                                                                | size<br>B                  | DRAWN BY:<br>D.KAMINSKI | SHEET 1 OF 3 |   |
|                              |                                                                                                | DRAW                       | ING NUMBER:<br>20-70004 | Rev.B        |   |