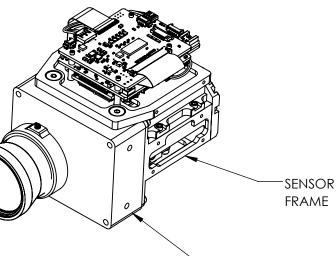

| 4                                                                                                                                                                                                                                                                                                                                                                                                                                                                                                                                                                                                               | 3                                                                                                                                                                                                                                                                                                                                                                                                                                                                                                                                                                                                                                                                                                                                                                                                                                                                                                                                                                                                                                                                                                                                                                                                                                                                                                                                                                                                                                                                                                                                                                                                                                                                                                                                                                                                                                                                                                                                                                                                                                                                                                                                                                                                                                                                                                                                                                                                                                                                                                                                                                                                                                                                                                                                                                                                                                                                                                                                                                                                                                                                                                                                                                                         | 2         |              | 1                   |                 |            |
|-----------------------------------------------------------------------------------------------------------------------------------------------------------------------------------------------------------------------------------------------------------------------------------------------------------------------------------------------------------------------------------------------------------------------------------------------------------------------------------------------------------------------------------------------------------------------------------------------------------------|-------------------------------------------------------------------------------------------------------------------------------------------------------------------------------------------------------------------------------------------------------------------------------------------------------------------------------------------------------------------------------------------------------------------------------------------------------------------------------------------------------------------------------------------------------------------------------------------------------------------------------------------------------------------------------------------------------------------------------------------------------------------------------------------------------------------------------------------------------------------------------------------------------------------------------------------------------------------------------------------------------------------------------------------------------------------------------------------------------------------------------------------------------------------------------------------------------------------------------------------------------------------------------------------------------------------------------------------------------------------------------------------------------------------------------------------------------------------------------------------------------------------------------------------------------------------------------------------------------------------------------------------------------------------------------------------------------------------------------------------------------------------------------------------------------------------------------------------------------------------------------------------------------------------------------------------------------------------------------------------------------------------------------------------------------------------------------------------------------------------------------------------------------------------------------------------------------------------------------------------------------------------------------------------------------------------------------------------------------------------------------------------------------------------------------------------------------------------------------------------------------------------------------------------------------------------------------------------------------------------------------------------------------------------------------------------------------------------------------------------------------------------------------------------------------------------------------------------------------------------------------------------------------------------------------------------------------------------------------------------------------------------------------------------------------------------------------------------------------------------------------------------------------------------------------------------|-----------|--------------|---------------------|-----------------|------------|
| NOTES                                                                                                                                                                                                                                                                                                                                                                                                                                                                                                                                                                                                           |                                                                                                                                                                                                                                                                                                                                                                                                                                                                                                                                                                                                                                                                                                                                                                                                                                                                                                                                                                                                                                                                                                                                                                                                                                                                                                                                                                                                                                                                                                                                                                                                                                                                                                                                                                                                                                                                                                                                                                                                                                                                                                                                                                                                                                                                                                                                                                                                                                                                                                                                                                                                                                                                                                                                                                                                                                                                                                                                                                                                                                                                                                                                                                                           |           |              | REVISIONS           |                 |            |
| NOTES:                                                                                                                                                                                                                                                                                                                                                                                                                                                                                                                                                                                                          |                                                                                                                                                                                                                                                                                                                                                                                                                                                                                                                                                                                                                                                                                                                                                                                                                                                                                                                                                                                                                                                                                                                                                                                                                                                                                                                                                                                                                                                                                                                                                                                                                                                                                                                                                                                                                                                                                                                                                                                                                                                                                                                                                                                                                                                                                                                                                                                                                                                                                                                                                                                                                                                                                                                                                                                                                                                                                                                                                                                                                                                                                                                                                                                           | ZONE REV. | DESC         | RIPTION ECO         | DATE            | ENGINEER   |
| HOLES ON LENS MOUNT. SECONDARY HOLES                                                                                                                                                                                                                                                                                                                                                                                                                                                                                                                                                                            | 72.00                                                                                                                                                                                                                                                                                                                                                                                                                                                                                                                                                                                                                                                                                                                                                                                                                                                                                                                                                                                                                                                                                                                                                                                                                                                                                                                                                                                                                                                                                                                                                                                                                                                                                                                                                                                                                                                                                                                                                                                                                                                                                                                                                                                                                                                                                                                                                                                                                                                                                                                                                                                                                                                                                                                                                                                                                                                                                                                                                                                                                                                                                                                                                                                     | A         | INITIAL      | RELEASE 1308        | 2023-05-23      | D.KAMINSKI |
| ARE AVAILABLE ON SENSOR FRAME FOR<br>ADDITIONAL SUPPORT AND FOR MOUNTING                                                                                                                                                                                                                                                                                                                                                                                                                                                                                                                                        |                                                                                                                                                                                                                                                                                                                                                                                                                                                                                                                                                                                                                                                                                                                                                                                                                                                                                                                                                                                                                                                                                                                                                                                                                                                                                                                                                                                                                                                                                                                                                                                                                                                                                                                                                                                                                                                                                                                                                                                                                                                                                                                                                                                                                                                                                                                                                                                                                                                                                                                                                                                                                                                                                                                                                                                                                                                                                                                                                                                                                                                                                                                                                                                           | В         | UPDATE TO NE | N ICD TEMPLATE 1473 | 2023-09-27      | B.BROWN    |
| <ul> <li>ACCESSORIES.</li> <li>DUE TO VARIATION IN ALIGNMENT AND<br/>MANUFACTURING TOLERANCES ALL<br/>SECONDARY MOUNTING HOLES HAVE<br/>VARIABLE LOCATION WITH RESPECT TO<br/>PRIMARY MOUNTING HOLES +/- 0.5mm.</li> <li>OVERALL THERMAL DISSIPATION REQUIREMENT<br/>IS APPROX. 11 WATTS. PRIMARY HEATSINKING<br/>SURFACES INDICATED</li> <li>OVERALL LENGTH DEPENDENT ON FOCUS<br/>POSITION, -2mm/+3mm</li> <li>FOR CONNECTOR INFORMATION, REFERENCE<br/>ELECTRICAL ICD DOC NO 20-70005</li> <li>APPROXIMATE VENTUS HD6 30MM MASS = 685g</li> <li>RECOMMENDED VERTICAL WINDOW TILT<br/>ANGLE = 5.5°</li> </ul> | 92.16<br>92.16<br>92.16<br>92.16<br>92.16<br>92.16<br>92.16<br>92.16<br>92.16<br>92.16<br>92.16<br>92.16<br>92.16<br>92.16<br>92.16<br>92.16<br>92.16<br>92.16<br>92.16<br>92.16<br>92.16<br>92.16<br>92.16<br>92.16<br>92.16<br>92.16<br>92.16<br>92.16<br>92.16<br>92.16<br>92.16<br>92.16<br>92.16<br>92.16<br>92.16<br>92.16<br>92.16<br>92.16<br>92.16<br>92.16<br>92.16<br>92.16<br>92.16<br>92.16<br>92.16<br>92.16<br>92.16<br>92.16<br>92.16<br>92.16<br>92.16<br>92.16<br>92.16<br>92.16<br>92.16<br>92.16<br>92.16<br>92.16<br>92.16<br>92.16<br>92.16<br>92.16<br>92.16<br>92.16<br>92.16<br>92.16<br>92.16<br>92.16<br>92.16<br>92.16<br>92.16<br>92.16<br>92.16<br>92.16<br>92.16<br>92.16<br>92.16<br>92.16<br>92.16<br>92.16<br>92.16<br>92.16<br>92.16<br>92.16<br>92.16<br>92.16<br>92.16<br>92.16<br>92.16<br>92.16<br>92.16<br>92.16<br>92.16<br>92.16<br>92.16<br>92.16<br>92.16<br>92.16<br>92.16<br>92.16<br>92.16<br>92.16<br>92.16<br>92.16<br>92.16<br>92.16<br>92.16<br>92.16<br>92.16<br>92.16<br>92.16<br>92.16<br>92.16<br>92.16<br>92.16<br>92.16<br>92.16<br>92.16<br>92.16<br>92.16<br>92.16<br>92.16<br>92.16<br>92.16<br>92.16<br>92.16<br>92.16<br>92.16<br>92.16<br>92.16<br>92.16<br>92.16<br>92.16<br>92.16<br>92.16<br>92.16<br>92.16<br>92.16<br>92.16<br>92.16<br>92.16<br>92.16<br>92.16<br>92.16<br>92.16<br>92.16<br>92.16<br>92.16<br>92.16<br>92.16<br>92.16<br>92.16<br>92.16<br>92.16<br>92.16<br>92.16<br>92.16<br>92.16<br>92.16<br>92.16<br>92.16<br>92.16<br>92.16<br>92.16<br>92.16<br>92.16<br>92.16<br>92.16<br>92.16<br>92.16<br>92.16<br>92.16<br>92.16<br>92.16<br>92.16<br>92.16<br>92.16<br>92.16<br>92.16<br>92.16<br>92.16<br>92.16<br>92.16<br>92.16<br>92.16<br>92.16<br>92.16<br>92.16<br>92.16<br>92.16<br>92.16<br>92.16<br>92.16<br>92.16<br>92.16<br>92.16<br>92.16<br>92.16<br>92.16<br>92.16<br>92.16<br>92.16<br>92.16<br>92.16<br>92.16<br>92.16<br>92.16<br>92.16<br>92.16<br>92.16<br>92.16<br>92.16<br>92.16<br>92.16<br>92.16<br>92.16<br>92.16<br>92.16<br>92.16<br>92.16<br>92.16<br>92.16<br>92.16<br>92.16<br>92.16<br>92.16<br>92.16<br>92.16<br>92.16<br>92.16<br>92.16<br>92.16<br>92.16<br>92.16<br>92.16<br>92.16<br>92.16<br>92.16<br>92.16<br>92.16<br>92.16<br>92.16<br>92.16<br>92.16<br>92.16<br>92.16<br>92.16<br>92.16<br>92.16<br>92.16<br>92.16<br>92.16<br>92.16<br>92.16<br>92.16<br>92.16<br>92.16<br>92.16<br>92.16<br>92.16<br>92.16<br>92.16<br>92.16<br>92.16<br>92.16<br>92.16<br>92.16<br>92.16<br>92.16<br>92.16<br>92.16<br>92.16<br>92.16<br>92.16<br>92.16<br>92.16<br>92.16<br>92.16<br>92.16<br>92.16<br>92.16<br>92.16<br>92.16<br>92.16<br>92.16<br>92.16<br>92.16<br>92.16<br>92.16<br>92.16<br>92.16<br>92.16<br>92.16<br>92.16<br>92.16<br>92.16<br>92.16<br>92.16<br>92.16<br>92.16<br>92.16<br>92.16<br>92.16<br>92.16<br>92.16<br>92.16<br>92.16<br>92.16<br>92.16<br>92.16<br>92.16<br>92.16<br>92.16<br>92.16<br>92.16<br>92.16<br>92.16<br>92.16<br>92.16<br>92.16<br>92.16<br>92.16<br>92.16<br>92.16<br>92.16<br>92.16<br>92.16<br>92.16<br>92.16<br>92.16<br>92.16<br>92.16<br>92.16<br>92.16<br>92.16<br>92.16<br>92.16<br>92.16<br>92.16<br>92.16<br>92.16 |           |              |                     | SENSOR<br>FRAME |            |