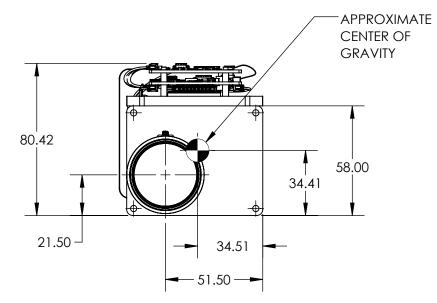

| 4                                                                                                                                                                                                                                                                                                                                                                                                                                                                                                                                                                                                               | 3                                                                                                                                                                                                                                                                                                                                                                                                                                                                                                                                                                                                                                                                                                                                                                                                                                                                                                                                                                                                                                                                                                                                                                                                                                                                                                                                                                                                                                                                                                                                                                                                                                                                                                                                                                                                                                                                                                                                                                                                                                                                                                                                                                                                                                                                                                                                                                                                                                                                                                                                                                                                                                                                                                                                                                                                                                                                                                                                                                                                                                                                                                                                                                                         | 2         |              | 1                   |                 |            |
|-----------------------------------------------------------------------------------------------------------------------------------------------------------------------------------------------------------------------------------------------------------------------------------------------------------------------------------------------------------------------------------------------------------------------------------------------------------------------------------------------------------------------------------------------------------------------------------------------------------------|-------------------------------------------------------------------------------------------------------------------------------------------------------------------------------------------------------------------------------------------------------------------------------------------------------------------------------------------------------------------------------------------------------------------------------------------------------------------------------------------------------------------------------------------------------------------------------------------------------------------------------------------------------------------------------------------------------------------------------------------------------------------------------------------------------------------------------------------------------------------------------------------------------------------------------------------------------------------------------------------------------------------------------------------------------------------------------------------------------------------------------------------------------------------------------------------------------------------------------------------------------------------------------------------------------------------------------------------------------------------------------------------------------------------------------------------------------------------------------------------------------------------------------------------------------------------------------------------------------------------------------------------------------------------------------------------------------------------------------------------------------------------------------------------------------------------------------------------------------------------------------------------------------------------------------------------------------------------------------------------------------------------------------------------------------------------------------------------------------------------------------------------------------------------------------------------------------------------------------------------------------------------------------------------------------------------------------------------------------------------------------------------------------------------------------------------------------------------------------------------------------------------------------------------------------------------------------------------------------------------------------------------------------------------------------------------------------------------------------------------------------------------------------------------------------------------------------------------------------------------------------------------------------------------------------------------------------------------------------------------------------------------------------------------------------------------------------------------------------------------------------------------------------------------------------------------|-----------|--------------|---------------------|-----------------|------------|
| NOTES                                                                                                                                                                                                                                                                                                                                                                                                                                                                                                                                                                                                           |                                                                                                                                                                                                                                                                                                                                                                                                                                                                                                                                                                                                                                                                                                                                                                                                                                                                                                                                                                                                                                                                                                                                                                                                                                                                                                                                                                                                                                                                                                                                                                                                                                                                                                                                                                                                                                                                                                                                                                                                                                                                                                                                                                                                                                                                                                                                                                                                                                                                                                                                                                                                                                                                                                                                                                                                                                                                                                                                                                                                                                                                                                                                                                                           |           |              | REVISIONS           |                 |            |
| NOTES:                                                                                                                                                                                                                                                                                                                                                                                                                                                                                                                                                                                                          |                                                                                                                                                                                                                                                                                                                                                                                                                                                                                                                                                                                                                                                                                                                                                                                                                                                                                                                                                                                                                                                                                                                                                                                                                                                                                                                                                                                                                                                                                                                                                                                                                                                                                                                                                                                                                                                                                                                                                                                                                                                                                                                                                                                                                                                                                                                                                                                                                                                                                                                                                                                                                                                                                                                                                                                                                                                                                                                                                                                                                                                                                                                                                                                           | ZONE REV. | DESC         | RIPTION ECO         | DATE            | ENGINEER   |
| HOLES ON LENS MOUNT. SECONDARY HOLES                                                                                                                                                                                                                                                                                                                                                                                                                                                                                                                                                                            | 72.00                                                                                                                                                                                                                                                                                                                                                                                                                                                                                                                                                                                                                                                                                                                                                                                                                                                                                                                                                                                                                                                                                                                                                                                                                                                                                                                                                                                                                                                                                                                                                                                                                                                                                                                                                                                                                                                                                                                                                                                                                                                                                                                                                                                                                                                                                                                                                                                                                                                                                                                                                                                                                                                                                                                                                                                                                                                                                                                                                                                                                                                                                                                                                                                     | A         | INITIAL      | RELEASE 1308        | 2023-05-23      | D.KAMINSKI |
| ARE AVAILABLE ON SENSOR FRAME FOR<br>ADDITIONAL SUPPORT AND FOR MOUNTING                                                                                                                                                                                                                                                                                                                                                                                                                                                                                                                                        |                                                                                                                                                                                                                                                                                                                                                                                                                                                                                                                                                                                                                                                                                                                                                                                                                                                                                                                                                                                                                                                                                                                                                                                                                                                                                                                                                                                                                                                                                                                                                                                                                                                                                                                                                                                                                                                                                                                                                                                                                                                                                                                                                                                                                                                                                                                                                                                                                                                                                                                                                                                                                                                                                                                                                                                                                                                                                                                                                                                                                                                                                                                                                                                           | В         | UPDATE TO NE | N ICD TEMPLATE 1473 | 2023-09-27      | B.BROWN    |
| <ul> <li>ACCESSORIES.</li> <li>DUE TO VARIATION IN ALIGNMENT AND<br/>MANUFACTURING TOLERANCES ALL<br/>SECONDARY MOUNTING HOLES HAVE<br/>VARIABLE LOCATION WITH RESPECT TO<br/>PRIMARY MOUNTING HOLES +/- 0.5mm.</li> <li>OVERALL THERMAL DISSIPATION REQUIREMENT<br/>IS APPROX. 11 WATTS. PRIMARY HEATSINKING<br/>SURFACES INDICATED</li> <li>OVERALL LENGTH DEPENDENT ON FOCUS<br/>POSITION, -2mm/+3mm</li> <li>FOR CONNECTOR INFORMATION, REFERENCE<br/>ELECTRICAL ICD DOC NO 20-70005</li> <li>APPROXIMATE VENTUS HD6 30MM MASS = 685g</li> <li>RECOMMENDED VERTICAL WINDOW TILT<br/>ANGLE = 5.5°</li> </ul> | 92.16<br>92.16<br>92.16<br>92.16<br>92.16<br>92.16<br>92.16<br>92.16<br>92.16<br>92.16<br>92.16<br>92.16<br>92.16<br>92.16<br>92.16<br>92.16<br>92.16<br>92.16<br>92.16<br>92.16<br>92.16<br>92.16<br>92.16<br>92.16<br>92.16<br>92.16<br>92.16<br>92.16<br>92.16<br>92.16<br>92.16<br>92.16<br>92.16<br>92.16<br>92.16<br>92.16<br>92.16<br>92.16<br>92.16<br>92.16<br>92.16<br>92.16<br>92.16<br>92.16<br>92.16<br>92.16<br>92.16<br>92.16<br>92.16<br>92.16<br>92.16<br>92.16<br>92.16<br>92.16<br>92.16<br>92.16<br>92.16<br>92.16<br>92.16<br>92.16<br>92.16<br>92.16<br>92.16<br>92.16<br>92.16<br>92.16<br>92.16<br>92.16<br>92.16<br>92.16<br>92.16<br>92.16<br>92.16<br>92.16<br>92.16<br>92.16<br>92.16<br>92.16<br>92.16<br>92.16<br>92.16<br>92.16<br>92.16<br>92.16<br>92.16<br>92.16<br>92.16<br>92.16<br>92.16<br>92.16<br>92.16<br>92.16<br>92.16<br>92.16<br>92.16<br>92.16<br>92.16<br>92.16<br>92.16<br>92.16<br>92.16<br>92.16<br>92.16<br>92.16<br>92.16<br>92.16<br>92.16<br>92.16<br>92.16<br>92.16<br>92.16<br>92.16<br>92.16<br>92.16<br>92.16<br>92.16<br>92.16<br>92.16<br>92.16<br>92.16<br>92.16<br>92.16<br>92.16<br>92.16<br>92.16<br>92.16<br>92.16<br>92.16<br>92.16<br>92.16<br>92.16<br>92.16<br>92.16<br>92.16<br>92.16<br>92.16<br>92.16<br>92.16<br>92.16<br>92.16<br>92.16<br>92.16<br>92.16<br>92.16<br>92.16<br>92.16<br>92.16<br>92.16<br>92.16<br>92.16<br>92.16<br>92.16<br>92.16<br>92.16<br>92.16<br>92.16<br>92.16<br>92.16<br>92.16<br>92.16<br>92.16<br>92.16<br>92.16<br>92.16<br>92.16<br>92.16<br>92.16<br>92.16<br>92.16<br>92.16<br>92.16<br>92.16<br>92.16<br>92.16<br>92.16<br>92.16<br>92.16<br>92.16<br>92.16<br>92.16<br>92.16<br>92.16<br>92.16<br>92.16<br>92.16<br>92.16<br>92.16<br>92.16<br>92.16<br>92.16<br>92.16<br>92.16<br>92.16<br>92.16<br>92.16<br>92.16<br>92.16<br>92.16<br>92.16<br>92.16<br>92.16<br>92.16<br>92.16<br>92.16<br>92.16<br>92.16<br>92.16<br>92.16<br>92.16<br>92.16<br>92.16<br>92.16<br>92.16<br>92.16<br>92.16<br>92.16<br>92.16<br>92.16<br>92.16<br>92.16<br>92.16<br>92.16<br>92.16<br>92.16<br>92.16<br>92.16<br>92.16<br>92.16<br>92.16<br>92.16<br>92.16<br>92.16<br>92.16<br>92.16<br>92.16<br>92.16<br>92.16<br>92.16<br>92.16<br>92.16<br>92.16<br>92.16<br>92.16<br>92.16<br>92.16<br>92.16<br>92.16<br>92.16<br>92.16<br>92.16<br>92.16<br>92.16<br>92.16<br>92.16<br>92.16<br>92.16<br>92.16<br>92.16<br>92.16<br>92.16<br>92.16<br>92.16<br>92.16<br>92.16<br>92.16<br>92.16<br>92.16<br>92.16<br>92.16<br>92.16<br>92.16<br>92.16<br>92.16<br>92.16<br>92.16<br>92.16<br>92.16<br>92.16<br>92.16<br>92.16<br>92.16<br>92.16<br>92.16<br>92.16<br>92.16<br>92.16<br>92.16<br>92.16<br>92.16<br>92.16<br>92.16<br>92.16<br>92.16<br>92.16<br>92.16<br>92.16<br>92.16<br>92.16<br>92.16<br>92.16<br>92.16<br>92.16<br>92.16<br>92.16<br>92.16<br>92.16<br>92.16<br>92.16<br>92.16<br>92.16<br>92.16<br>92.16<br>92.16<br>92.16<br>92.16<br>92.16<br>92.16<br>92.16<br>92.16<br>92.16<br>92.16<br>92.16<br>92.16<br>92.16<br>92.16<br>92.16<br>92.16<br>92.16<br>92.16<br>92.16<br>92.16<br>92.16<br>92.16<br>92.16<br>92.16<br>92.16<br>92.16<br>92.16<br>92.16<br>92.16<br>92.16 |           |              |                     | SENSOR<br>FRAME |            |

SL-HCR-400-01 VENTUS HD6 NO LENS

-LENS MOUNT

С

В

|                              |                                                                                                |                            |                         |              | A |
|------------------------------|------------------------------------------------------------------------------------------------|----------------------------|-------------------------|--------------|---|
| MILLIMETERS<br>54mm (0.01in) | CAD CONTROLLED PART. THE<br>NOMINAL PART GEOMETRY IS<br>CONTROLLED BY THE 3D CAD PART<br>FILE. |                            | SIERRA-OLYM             | PIA          |   |
| ERE NOTED.                   | DO NOT SCALE DRAWING                                                                           | TECHNOLOGIES IN            |                         |              |   |
|                              |                                                                                                | Mechanical ICD, Ventus HD6 |                         | HD6          |   |
|                              |                                                                                                | size<br>B                  | DRAWN BY:<br>D.KAMINSKI | SHEET 1 OF 3 |   |
|                              |                                                                                                | DRAW                       | ING NUMBER:<br>20-70004 | Rev.B        |   |