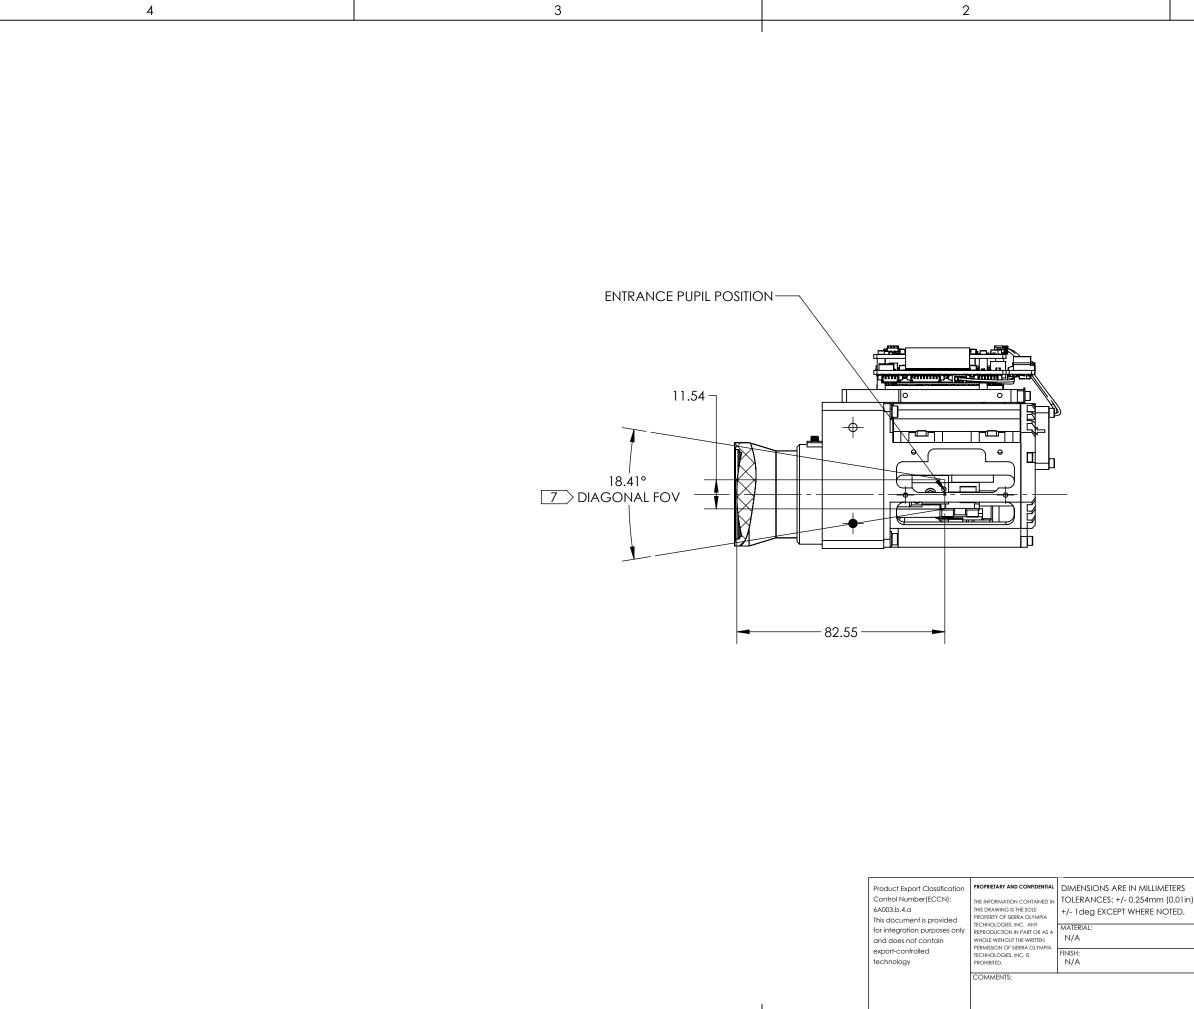

-------------------------------------------------------------------------------------------------------------|----------------------------------------------------------------------------------------------------------|
|                                                                                                                                                                                                | COMMENTS:                                                                                                                                                                                                                                                                            |                                                                                                          |



3

С

В

А

4

2

| AILLIMETERS<br>4mm (0.01in) | CAD CONTROLLED PART. THE<br>NOMINAL PART GEOMETRY IS<br>CONTROLLED BY THE 3D CAD PART<br>FILE. |                                | SIERRA-OLYM             | ΡΙΑ          |  |
|-----------------------------|------------------------------------------------------------------------------------------------|--------------------------------|-------------------------|--------------|--|
| RE NOTED.                   | DO NOT SCALE DRAWING                                                                           | TECHNOLOGIES INC.              |                         |              |  |
|                             |                                                                                                | Mechanical ICD, Ventus<br>30mm |