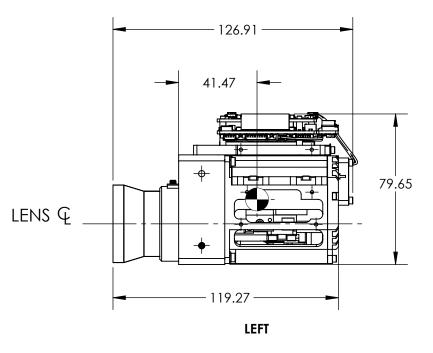

| 4                                                                                                                                                                                                                                                                                                                                                                                                                                                                                                                                                                                                               | 3                                                                                                                                                                                                                                                                                                                                                                                                                                                                                                                                                                                                                                                                                                                                                                                                                                                                                                                                                                                                                                                                                                                                                                                                                                                                                                                                                                                                                                                                                                                                                                                                                                                                                                                                                                                                                                                                                                                                                                                                                                                                                                                                                                                                                                                                                                                                                                                                                                                                                                                                                                                                                                                                                                                                                                                                                                                                                                                                                                                                                                                                                                                                                                                         | 2         |              | 1                   |                 |            |
|-----------------------------------------------------------------------------------------------------------------------------------------------------------------------------------------------------------------------------------------------------------------------------------------------------------------------------------------------------------------------------------------------------------------------------------------------------------------------------------------------------------------------------------------------------------------------------------------------------------------|-------------------------------------------------------------------------------------------------------------------------------------------------------------------------------------------------------------------------------------------------------------------------------------------------------------------------------------------------------------------------------------------------------------------------------------------------------------------------------------------------------------------------------------------------------------------------------------------------------------------------------------------------------------------------------------------------------------------------------------------------------------------------------------------------------------------------------------------------------------------------------------------------------------------------------------------------------------------------------------------------------------------------------------------------------------------------------------------------------------------------------------------------------------------------------------------------------------------------------------------------------------------------------------------------------------------------------------------------------------------------------------------------------------------------------------------------------------------------------------------------------------------------------------------------------------------------------------------------------------------------------------------------------------------------------------------------------------------------------------------------------------------------------------------------------------------------------------------------------------------------------------------------------------------------------------------------------------------------------------------------------------------------------------------------------------------------------------------------------------------------------------------------------------------------------------------------------------------------------------------------------------------------------------------------------------------------------------------------------------------------------------------------------------------------------------------------------------------------------------------------------------------------------------------------------------------------------------------------------------------------------------------------------------------------------------------------------------------------------------------------------------------------------------------------------------------------------------------------------------------------------------------------------------------------------------------------------------------------------------------------------------------------------------------------------------------------------------------------------------------------------------------------------------------------------------------|-----------|--------------|---------------------|-----------------|------------|
| NOTES                                                                                                                                                                                                                                                                                                                                                                                                                                                                                                                                                                                                           |                                                                                                                                                                                                                                                                                                                                                                                                                                                                                                                                                                                                                                                                                                                                                                                                                                                                                                                                                                                                                                                                                                                                                                                                                                                                                                                                                                                                                                                                                                                                                                                                                                                                                                                                                                                                                                                                                                                                                                                                                                                                                                                                                                                                                                                                                                                                                                                                                                                                                                                                                                                                                                                                                                                                                                                                                                                                                                                                                                                                                                                                                                                                                                                           |           |              | REVISIONS           |                 |            |
| NOTES:                                                                                                                                                                                                                                                                                                                                                                                                                                                                                                                                                                                                          |                                                                                                                                                                                                                                                                                                                                                                                                                                                                                                                                                                                                                                                                                                                                                                                                                                                                                                                                                                                                                                                                                                                                                                                                                                                                                                                                                                                                                                                                                                                                                                                                                                                                                                                                                                                                                                                                                                                                                                                                                                                                                                                                                                                                                                                                                                                                                                                                                                                                                                                                                                                                                                                                                                                                                                                                                                                                                                                                                                                                                                                                                                                                                                                           | ZONE REV. | DESC         | RIPTION ECO         | DATE            | ENGINEER   |
| HOLES ON LENS MOUNT. SECONDARY HOLES                                                                                                                                                                                                                                                                                                                                                                                                                                                                                                                                                                            | 72.00                                                                                                                                                                                                                                                                                                                                                                                                                                                                                                                                                                                                                                                                                                                                                                                                                                                                                                                                                                                                                                                                                                                                                                                                                                                                                                                                                                                                                                                                                                                                                                                                                                                                                                                                                                                                                                                                                                                                                                                                                                                                                                                                                                                                                                                                                                                                                                                                                                                                                                                                                                                                                                                                                                                                                                                                                                                                                                                                                                                                                                                                                                                                                                                     | A         | INITIAL      | RELEASE 1308        | 2023-05-23      | D.KAMINSKI |
| ARE AVAILABLE ON SENSOR FRAME FOR<br>ADDITIONAL SUPPORT AND FOR MOUNTING                                                                                                                                                                                                                                                                                                                                                                                                                                                                                                                                        |                                                                                                                                                                                                                                                                                                                                                                                                                                                                                                                                                                                                                                                                                                                                                                                                                                                                                                                                                                                                                                                                                                                                                                                                                                                                                                                                                                                                                                                                                                                                                                                                                                                                                                                                                                                                                                                                                                                                                                                                                                                                                                                                                                                                                                                                                                                                                                                                                                                                                                                                                                                                                                                                                                                                                                                                                                                                                                                                                                                                                                                                                                                                                                                           | В         | UPDATE TO NE | N ICD TEMPLATE 1473 | 2023-09-27      | B.BROWN    |
| <ul> <li>ACCESSORIES.</li> <li>DUE TO VARIATION IN ALIGNMENT AND<br/>MANUFACTURING TOLERANCES ALL<br/>SECONDARY MOUNTING HOLES HAVE<br/>VARIABLE LOCATION WITH RESPECT TO<br/>PRIMARY MOUNTING HOLES +/- 0.5mm.</li> <li>OVERALL THERMAL DISSIPATION REQUIREMENT<br/>IS APPROX. 11 WATTS. PRIMARY HEATSINKING<br/>SURFACES INDICATED</li> <li>OVERALL LENGTH DEPENDENT ON FOCUS<br/>POSITION, -2mm/+3mm</li> <li>FOR CONNECTOR INFORMATION, REFERENCE<br/>ELECTRICAL ICD DOC NO 20-70005</li> <li>APPROXIMATE VENTUS HD6 30MM MASS = 685g</li> <li>RECOMMENDED VERTICAL WINDOW TILT<br/>ANGLE = 5.5°</li> </ul> | 92.16<br>92.16<br>92.16<br>92.16<br>92.16<br>92.16<br>92.16<br>92.16<br>92.16<br>92.16<br>92.16<br>92.16<br>92.16<br>92.16<br>92.16<br>92.16<br>92.16<br>92.16<br>92.16<br>92.16<br>92.16<br>92.16<br>92.16<br>92.16<br>92.16<br>92.16<br>92.16<br>92.16<br>92.16<br>92.16<br>92.16<br>92.16<br>92.16<br>92.16<br>92.16<br>92.16<br>92.16<br>92.16<br>92.16<br>92.16<br>92.16<br>92.16<br>92.16<br>92.16<br>92.16<br>92.16<br>92.16<br>92.16<br>92.16<br>92.16<br>92.16<br>92.16<br>92.16<br>92.16<br>92.16<br>92.16<br>92.16<br>92.16<br>92.16<br>92.16<br>92.16<br>92.16<br>92.16<br>92.16<br>92.16<br>92.16<br>92.16<br>92.16<br>92.16<br>92.16<br>92.16<br>92.16<br>92.16<br>92.16<br>92.16<br>92.16<br>92.16<br>92.16<br>92.16<br>92.16<br>92.16<br>92.16<br>92.16<br>92.16<br>92.16<br>92.16<br>92.16<br>92.16<br>92.16<br>92.16<br>92.16<br>92.16<br>92.16<br>92.16<br>92.16<br>92.16<br>92.16<br>92.16<br>92.16<br>92.16<br>92.16<br>92.16<br>92.16<br>92.16<br>92.16<br>92.16<br>92.16<br>92.16<br>92.16<br>92.16<br>92.16<br>92.16<br>92.16<br>92.16<br>92.16<br>92.16<br>92.16<br>92.16<br>92.16<br>92.16<br>92.16<br>92.16<br>92.16<br>92.16<br>92.16<br>92.16<br>92.16<br>92.16<br>92.16<br>92.16<br>92.16<br>92.16<br>92.16<br>92.16<br>92.16<br>92.16<br>92.16<br>92.16<br>92.16<br>92.16<br>92.16<br>92.16<br>92.16<br>92.16<br>92.16<br>92.16<br>92.16<br>92.16<br>92.16<br>92.16<br>92.16<br>92.16<br>92.16<br>92.16<br>92.16<br>92.16<br>92.16<br>92.16<br>92.16<br>92.16<br>92.16<br>92.16<br>92.16<br>92.16<br>92.16<br>92.16<br>92.16<br>92.16<br>92.16<br>92.16<br>92.16<br>92.16<br>92.16<br>92.16<br>92.16<br>92.16<br>92.16<br>92.16<br>92.16<br>92.16<br>92.16<br>92.16<br>92.16<br>92.16<br>92.16<br>92.16<br>92.16<br>92.16<br>92.16<br>92.16<br>92.16<br>92.16<br>92.16<br>92.16<br>92.16<br>92.16<br>92.16<br>92.16<br>92.16<br>92.16<br>92.16<br>92.16<br>92.16<br>92.16<br>92.16<br>92.16<br>92.16<br>92.16<br>92.16<br>92.16<br>92.16<br>92.16<br>92.16<br>92.16<br>92.16<br>92.16<br>92.16<br>92.16<br>92.16<br>92.16<br>92.16<br>92.16<br>92.16<br>92.16<br>92.16<br>92.16<br>92.16<br>92.16<br>92.16<br>92.16<br>92.16<br>92.16<br>92.16<br>92.16<br>92.16<br>92.16<br>92.16<br>92.16<br>92.16<br>92.16<br>92.16<br>92.16<br>92.16<br>92.16<br>92.16<br>92.16<br>92.16<br>92.16<br>92.16<br>92.16<br>92.16<br>92.16<br>92.16<br>92.16<br>92.16<br>92.16<br>92.16<br>92.16<br>92.16<br>92.16<br>92.16<br>92.16<br>92.16<br>92.16<br>92.16<br>92.16<br>92.16<br>92.16<br>92.16<br>92.16<br>92.16<br>92.16<br>92.16<br>92.16<br>92.16<br>92.16<br>92.16<br>92.16<br>92.16<br>92.16<br>92.16<br>92.16<br>92.16<br>92.16<br>92.16<br>92.16<br>92.16<br>92.16<br>92.16<br>92.16<br>92.16<br>92.16<br>92.16<br>92.16<br>92.16<br>92.16<br>92.16<br>92.16<br>92.16<br>92.16<br>92.16<br>92.16<br>92.16<br>92.16<br>92.16<br>92.16<br>92.16<br>92.16<br>92.16<br>92.16<br>92.16<br>92.16<br>92.16<br>92.16<br>92.16<br>92.16<br>92.16<br>92.16<br>92.16<br>92.16<br>92.16<br>92.16<br>92.16<br>92.16<br>92.16<br>92.16<br>92.16<br>92.16<br>92.16<br>92.16<br>92.16<br>92.16<br>92.16<br>92.16<br>92.16<br>92.16<br>92.16<br>92.16<br>92.16<br>92.16<br>92.16 |           |              |                     | SENSOR<br>FRAME |            |

SL-HCR-400-01 VENTUS HD6 NO LENS

-LENS MOUNT

С

В

|                              |                                                                                                |                            |                         |              | A |
|------------------------------|------------------------------------------------------------------------------------------------|----------------------------|-------------------------|--------------|---|
| MILLIMETERS<br>54mm (0.01in) | CAD CONTROLLED PART. THE<br>NOMINAL PART GEOMETRY IS<br>CONTROLLED BY THE 3D CAD PART<br>FILE. |                            | SIERRA-OLYM             | PIA          |   |
| ERE NOTED.                   | DO NOT SCALE DRAWING                                                                           | TECHNOLOGIES IN            |                         |              |   |
|                              |                                                                                                | Mechanical ICD, Ventus HD6 |                         | HD6          |   |
|                              |                                                                                                | size<br>B                  | DRAWN BY:<br>D.KAMINSKI | SHEET 1 OF 3 |   |
|                              |                                                                                                | DRAW                       | ING NUMBER:<br>20-70004 | Rev.B        |   |