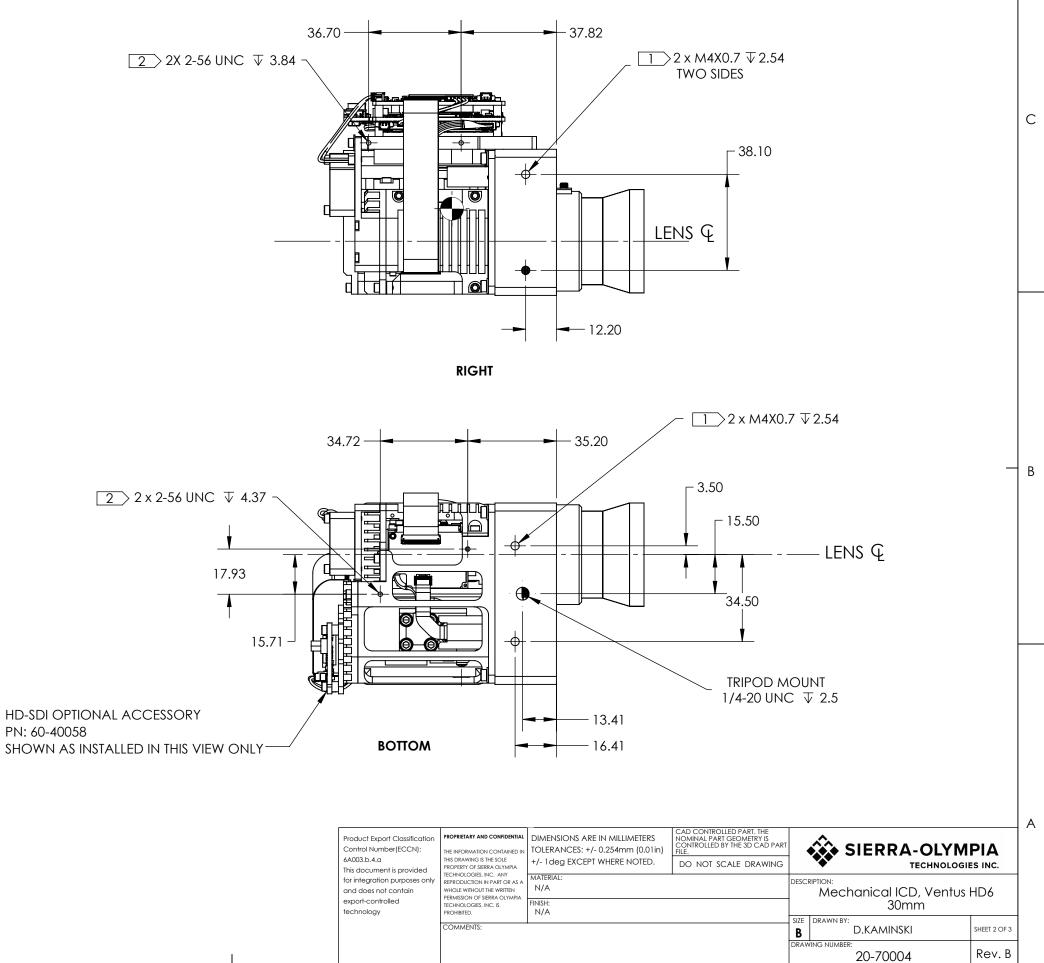

BACK

С

В

А

| Product Export Classification<br>Control Number(ECCN):<br>6A003.b.4.a<br>This document is provided<br>for integration purposes only<br>and does not contain<br>export-controlled<br>technology | PROPRIETARY AND CONFIDENTIAL<br>THE INFORMATION CONTAINED IN<br>THIS DRAWING IS THE SOLE<br>PROPERIY OF SIERRA OLYMPIA<br>TECHNOLOGIES, INC. ANY<br>REPRODUCTION IN PART OR AS A<br>WHOLE WITHOUT THE WRITEN<br>PERMISSION OF SIERRA OLYMPIA<br>TECHNOLOGIES, INC. IS<br>PROHIBITED. | DIMENSIONS ARE IN M<br>TOLERANCES: +/- 0.25<br>+/- 1deg EXCEPT WHE<br>MATERIAL:<br>N/A<br>FINISH:<br>N/A |
|------------------------------------------------------------------------------------------------------------------------------------------------------------------------------------------------|--------------------------------------------------------------------------------------------------------------------------------------------------------------------------------------------------------------------------------------------------------------------------------------|----------------------------------------------------------------------------------------------------------|
|                                                                                                                                                                                                | COMMENTS:                                                                                                                                                                                                                                                                            |                                                                                                          |

3

С

В

А

4

2

| AILLIMETERS<br>4mm (0.01in) | CAD CONTROLLED PART. THE<br>NOMINAL PART GEOMETRY IS<br>CONTROLLED BY THE 3D CAD PART<br>FILE. |                                | SIERRA-OLYM             | ΡΙΑ          |  |
|-----------------------------|------------------------------------------------------------------------------------------------|--------------------------------|-------------------------|--------------|--|
| RE NOTED.                   | DO NOT SCALE DRAWING                                                                           | TECHNOLOGIES INC.              |                         |              |  |
|                             |                                                                                                | Mechanical ICD, Ventus<br>30mm |                         | HD6          |  |
|                             |                                                                                                | size<br>B                      | DRAWN BY:<br>D.KAMINSKI | SHEET 3 OF 3 |  |
|                             |                                                                                                | DRAV                           | VING NUMBER: 20-70004   | Rev. B       |  |
|                             |                                                                                                |                                | 1                       |              |  |