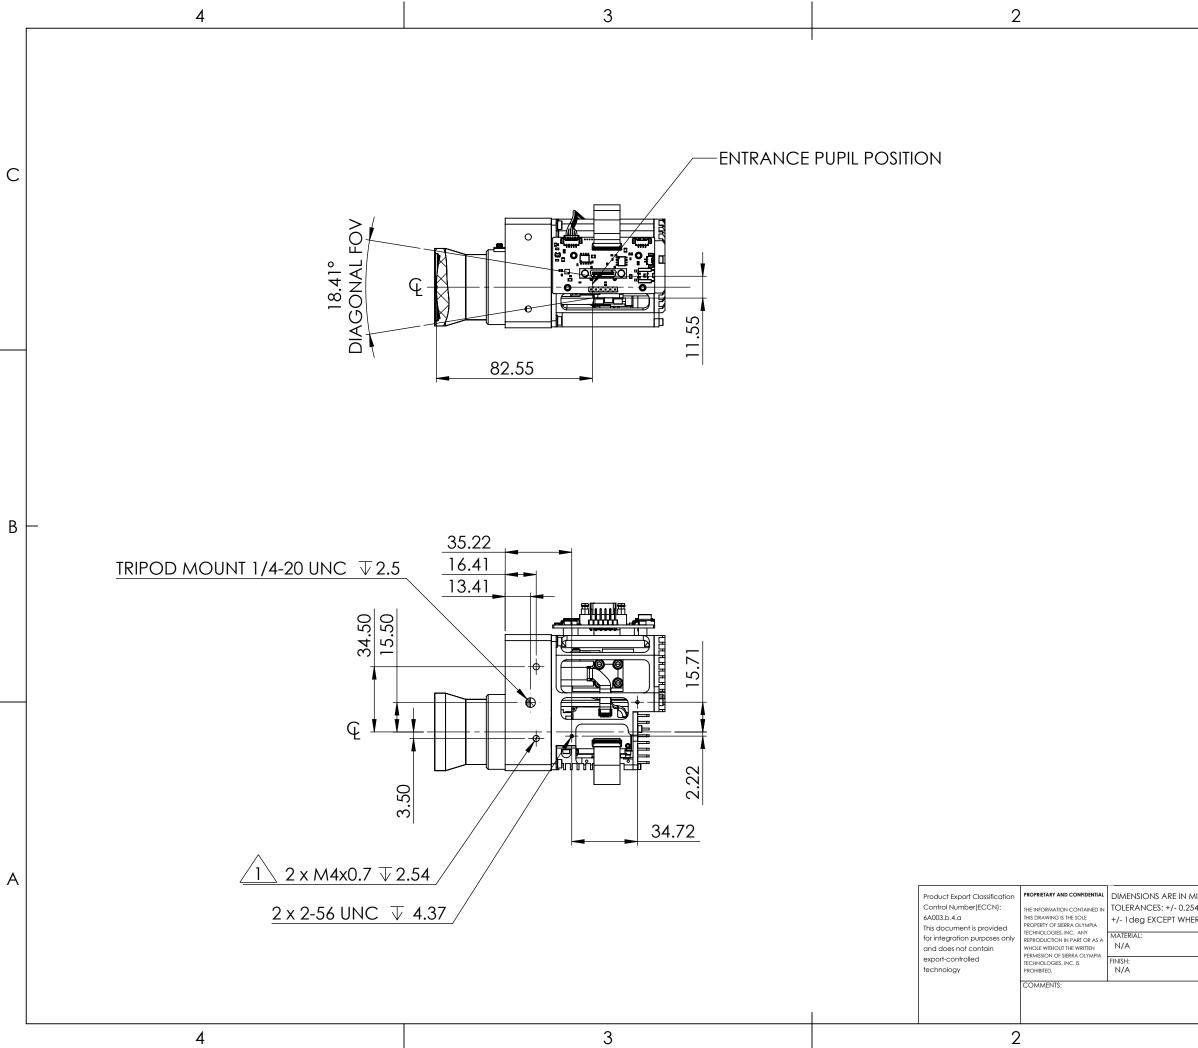

|                               |                                                                                                |                                 |                         |              | А |
|-------------------------------|------------------------------------------------------------------------------------------------|---------------------------------|-------------------------|--------------|---|
| MILLIMETERS<br>254mm (0.01in) | CAD CONTROLLED PART. THE<br>NOMINAL PART GEOMETRY IS<br>CONTROLLED BY THE 3D CAD PART<br>FILE. | Sierra-Olympia Tech., Inc.      |                         |              |   |
| IERE NOTED.                   | DO NOT SCALE DRAWING                                                                           | Mechanical ICD, Ventus HD6 Core |                         |              |   |
|                               |                                                                                                | 30mm                            |                         |              |   |
|                               |                                                                                                | size<br>B                       | DRAWN BY:<br>D.KAMINSKI | SHEET 2 OF 2 |   |
|                               |                                                                                                | DRAWING NUMBER:                 |                         | А            |   |
|                               |                                                                                                |                                 | 20-70009                |              |   |
|                               |                                                                                                |                                 |                         |              |   |