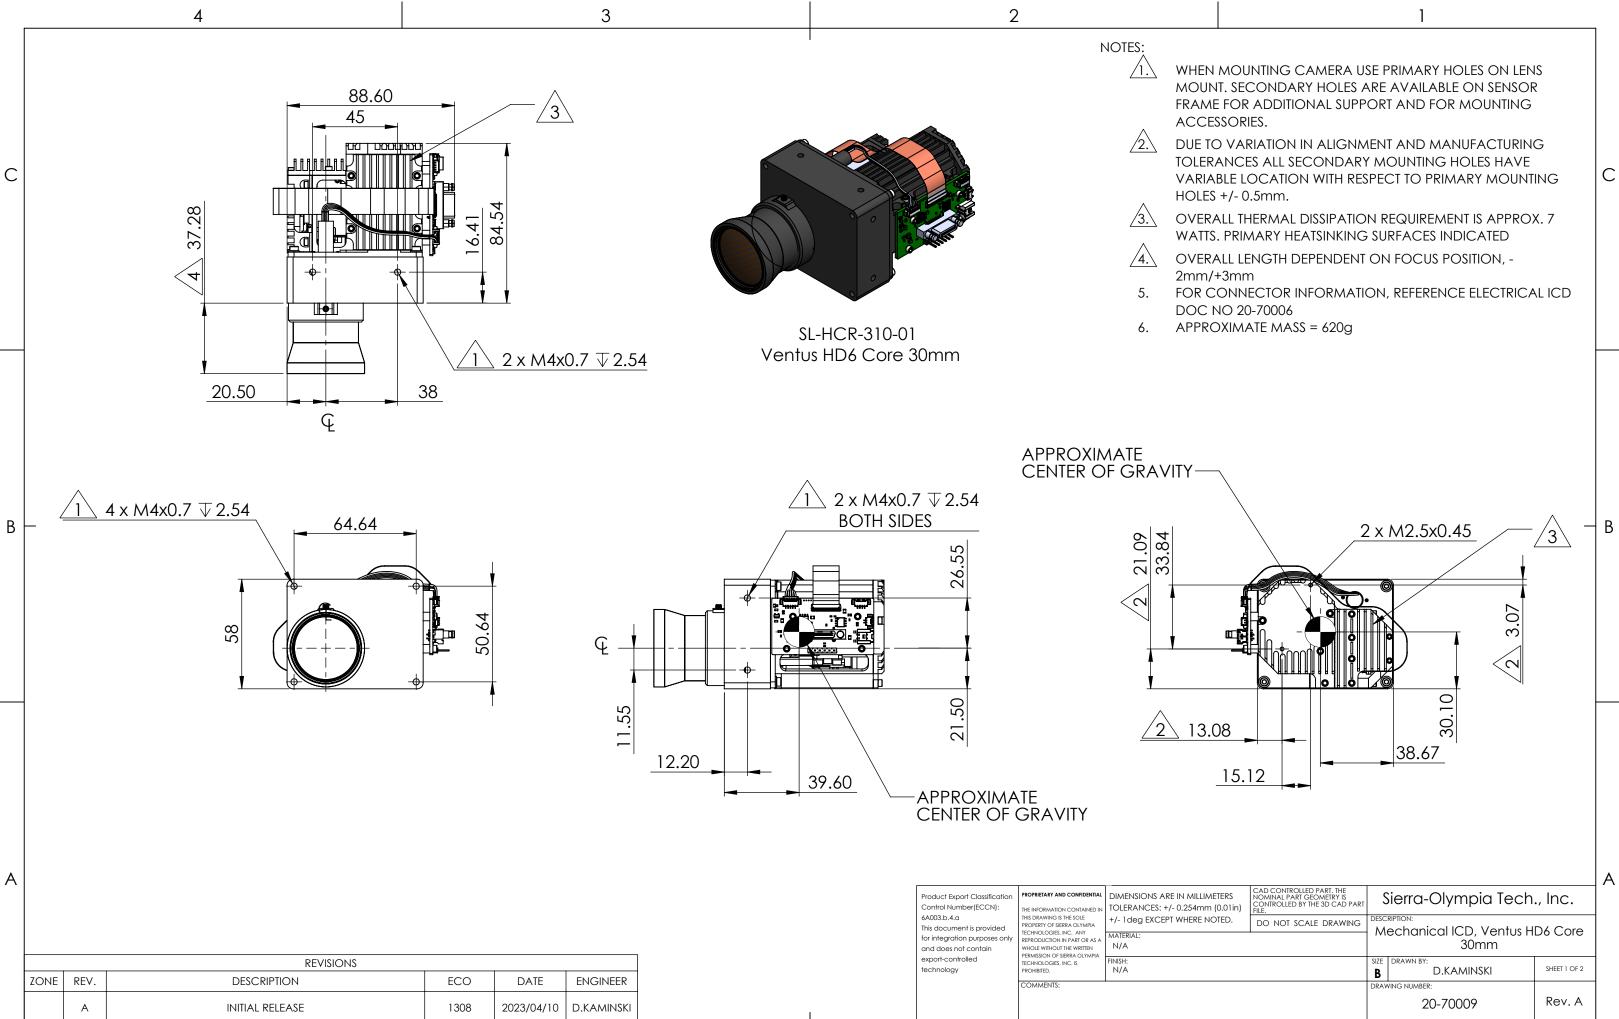

| ILLIMETE<br>4mm (0 |      | CAD CONTROLLED PART. THE<br>NOMINAL PART GEOMETRY IS<br>CONTROLLED BY THE 3D CAD PART<br>FILE. | Sierra-Olympia Tech., Inc. |                                 |              |
|--------------------|------|------------------------------------------------------------------------------------------------|----------------------------|---------------------------------|--------------|
| RE NOT             | TED. | DO NOT SCALE DRAWING                                                                           |                            | Mechanical ICD, Ventus HD6 Core |              |
|                    |      | •                                                                                              | 30mm                       |                                 | Do Cole      |
|                    |      |                                                                                                | size<br>B                  | DRAWN BY:<br>D.KAMINSKI         | Sheet 1 OF 2 |
|                    |      |                                                                                                | DRAV                       | VING NUMBER:                    |              |
|                    |      |                                                                                                | 20-70009 Rev. A            |                                 | Rev. A       |
|                    |      |                                                                                                |                            |                                 |              |