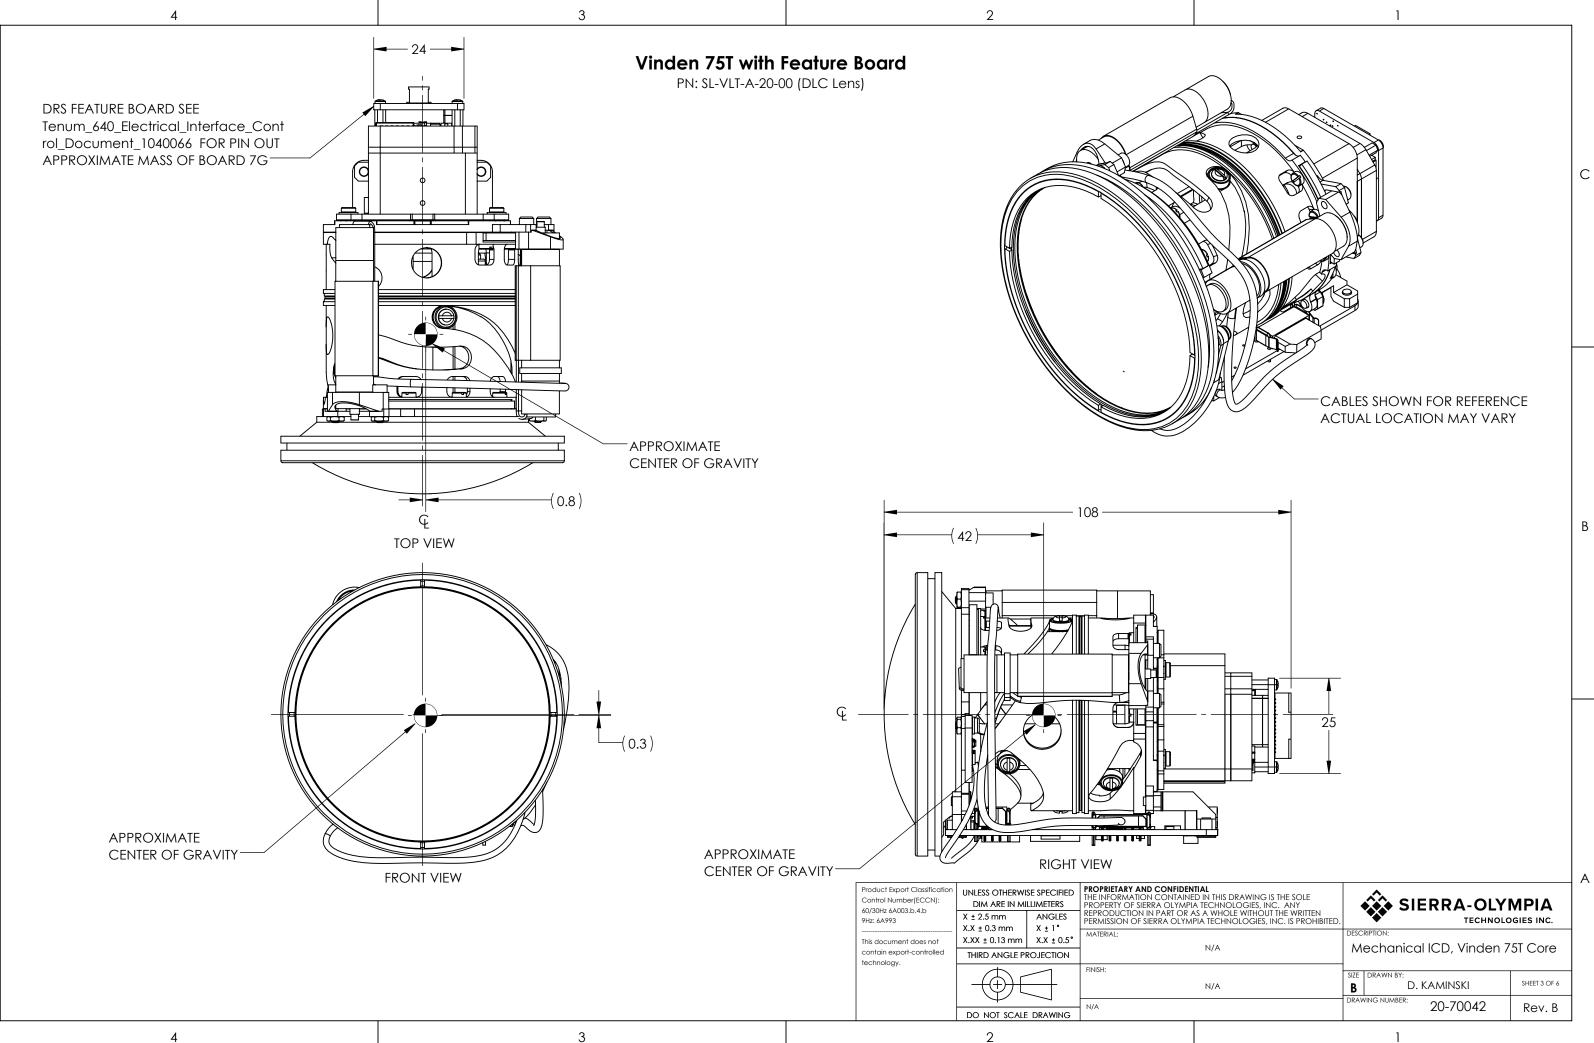

|                                                      |                  | N/A                                                                 |
|                                                                               |                                                      |                  | •                                                                   |

2

WIDE FIELDS OF VIEW ENTRANCE PUPIL LOCATION = 26.78mm BEHIND LENS VERTEX ENTRANCE PUPIL DIAMETER = 13.90mm

| HFOV | 24.8°  |
|------|--------|
| VFOV | 19.7°  |
| DFOV | 32.1 ° |

4

NARROW FIELDS OF VIEW ENTRANCE PUPIL LOCATION = 99.02mm BEHIND LENS VERTEX ENTRANCE PUPIL DIAMETER = 66.88mm

| HFOV | 4.9° |
|------|------|
| VFOV | 3.9° |
| DFOV | 6.3° |

4

С

В

А

1

С

**RIGHT VIEW** 

1



С

В

А



С

В

А



С

В

А