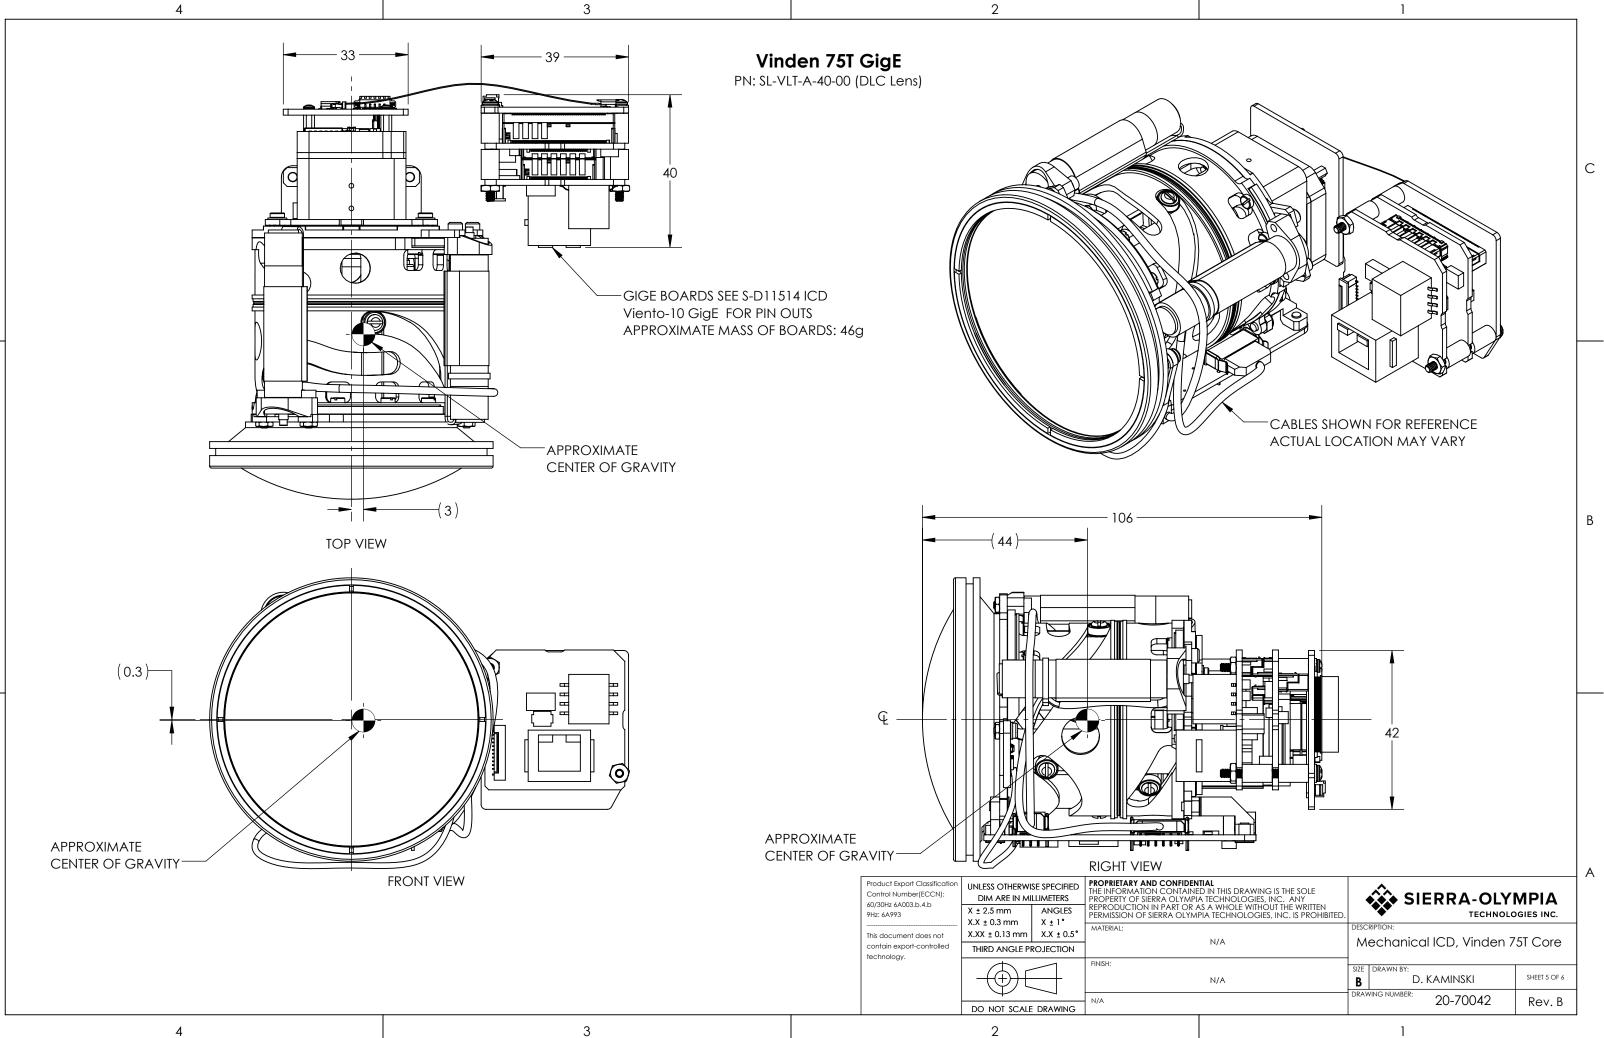

|                                                      |                  | N/A                                                                 |
|                                                                               |                                                      |                  | •                                                                   |

2

WIDE FIELDS OF VIEW ENTRANCE PUPIL LOCATION = 26.78mm BEHIND LENS VERTEX ENTRANCE PUPIL DIAMETER = 13.90mm

| HFOV | 24.8°  |
|------|--------|
| VFOV | 19.7°  |
| DFOV | 32.1 ° |

4

NARROW FIELDS OF VIEW ENTRANCE PUPIL LOCATION = 99.02mm BEHIND LENS VERTEX ENTRANCE PUPIL DIAMETER = 66.88mm

| HFOV | 4.9° |
|------|------|
| VFOV | 3.9° |
| DFOV | 6.3° |

4

С

В

А

1

С

**RIGHT VIEW** 

1



С

В

А



С

В

А



С

В

А