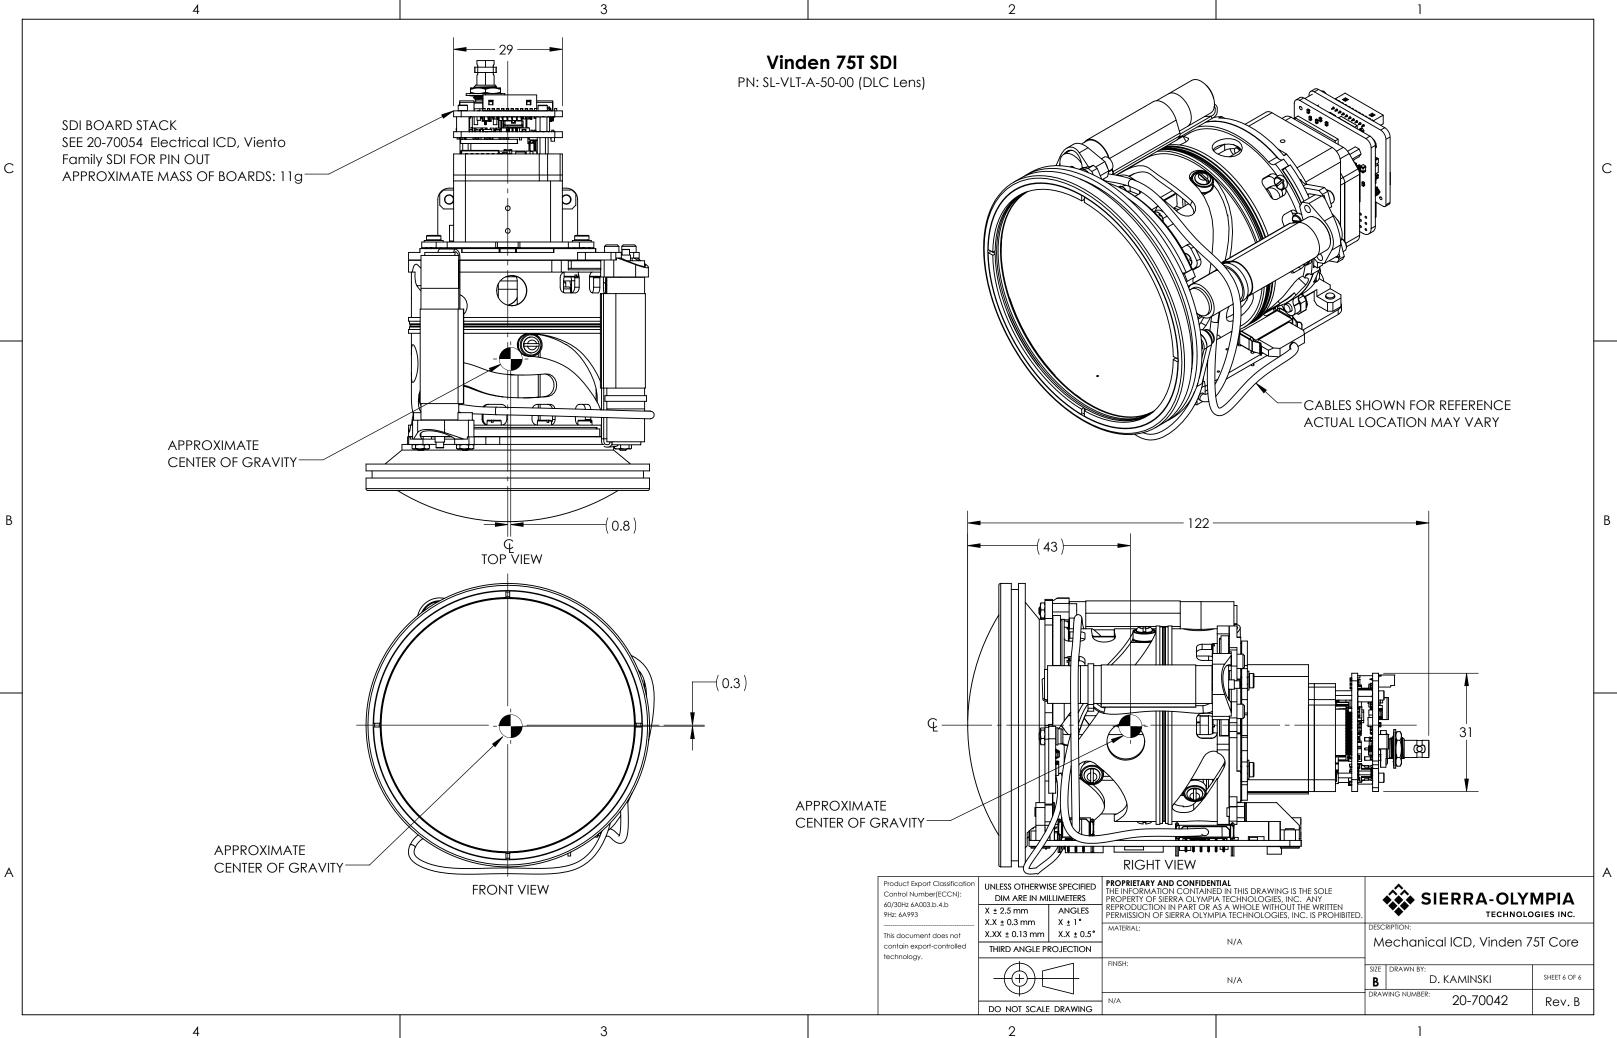

|                  | N/A                                                                 |
|                                                                               |                                                      |                  | •                                                                   |

2

WIDE FIELDS OF VIEW ENTRANCE PUPIL LOCATION = 26.78mm BEHIND LENS VERTEX ENTRANCE PUPIL DIAMETER = 13.90mm

| HFOV | 24.8°  |
|------|--------|
| VFOV | 19.7°  |
| DFOV | 32.1 ° |

4

NARROW FIELDS OF VIEW ENTRANCE PUPIL LOCATION = 99.02mm BEHIND LENS VERTEX ENTRANCE PUPIL DIAMETER = 66.88mm

| HFOV | 4.9° |
|------|------|
| VFOV | 3.9° |
| DFOV | 6.3° |

4

С

В

А

1

С

**RIGHT VIEW** 

1



С

В

А



С

В

А



С

В

А