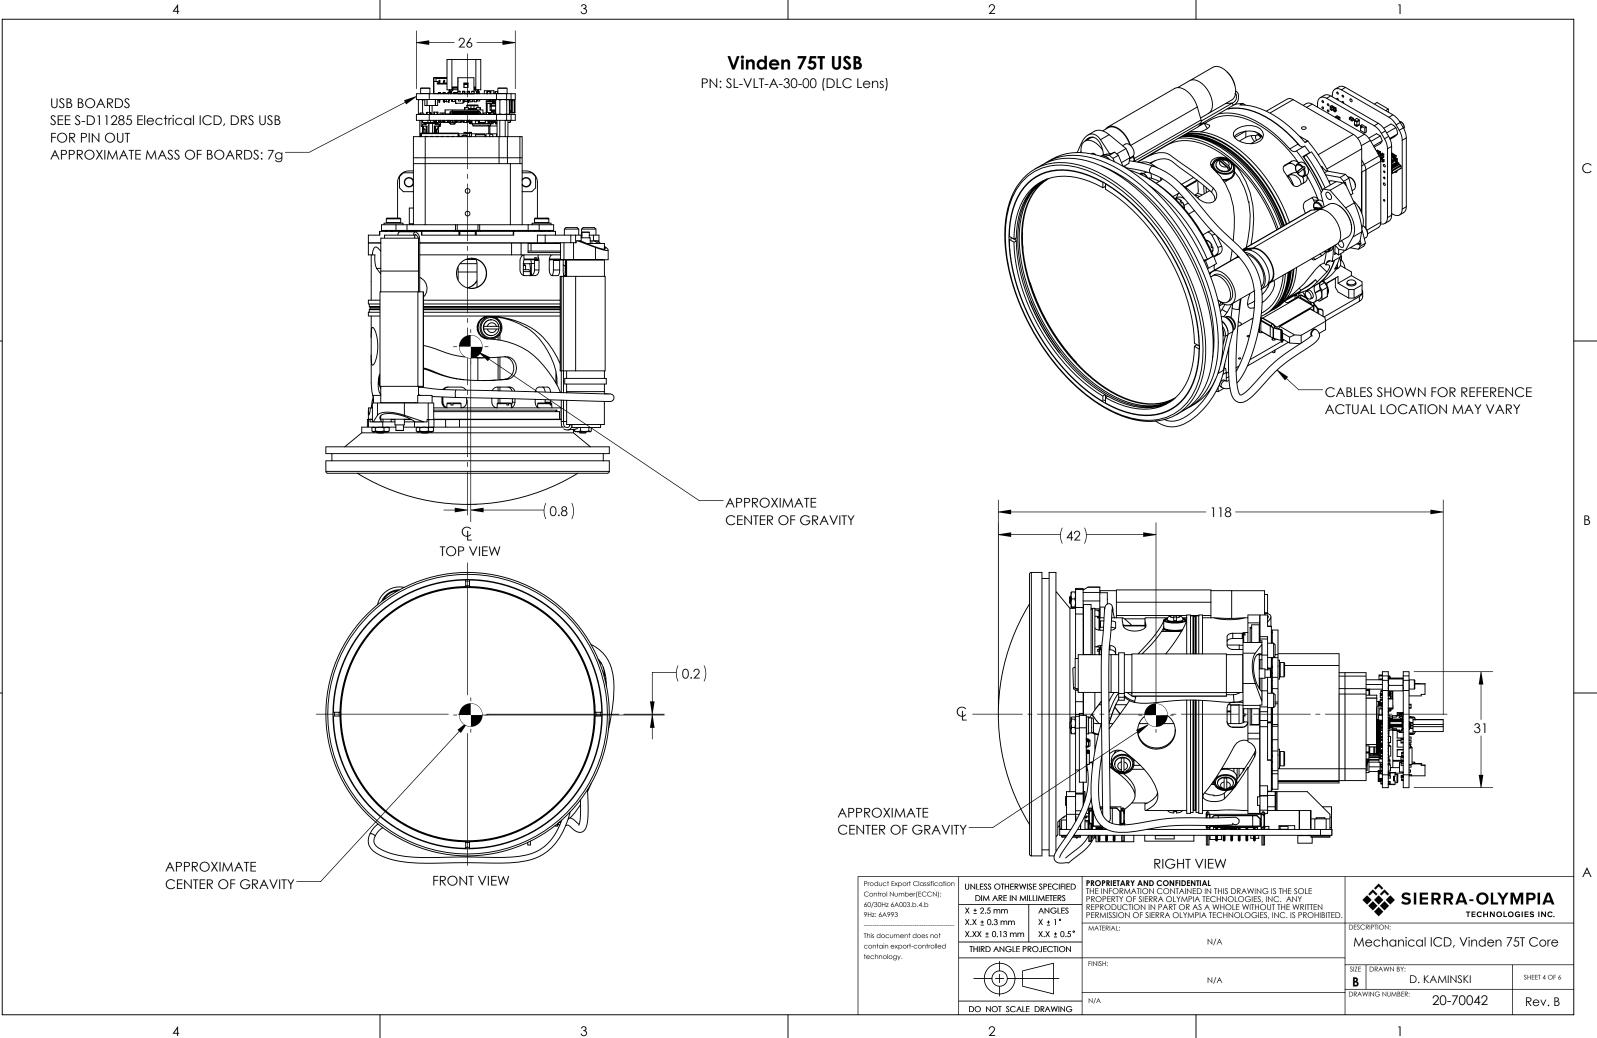

|                                                      |                  | N/A                                                                 |
|                                                                               |                                                      |                  | •                                                                   |

2

WIDE FIELDS OF VIEW ENTRANCE PUPIL LOCATION = 26.78mm BEHIND LENS VERTEX ENTRANCE PUPIL DIAMETER = 13.90mm

| HFOV | 24.8°  |
|------|--------|
| VFOV | 19.7°  |
| DFOV | 32.1 ° |

4

NARROW FIELDS OF VIEW ENTRANCE PUPIL LOCATION = 99.02mm BEHIND LENS VERTEX ENTRANCE PUPIL DIAMETER = 66.88mm

| HFOV | 4.9° |
|------|------|
| VFOV | 3.9° |
| DFOV | 6.3° |

4

С

В

А

1

С

**RIGHT VIEW** 

1



С

В

А



С

В

А



С

В

А