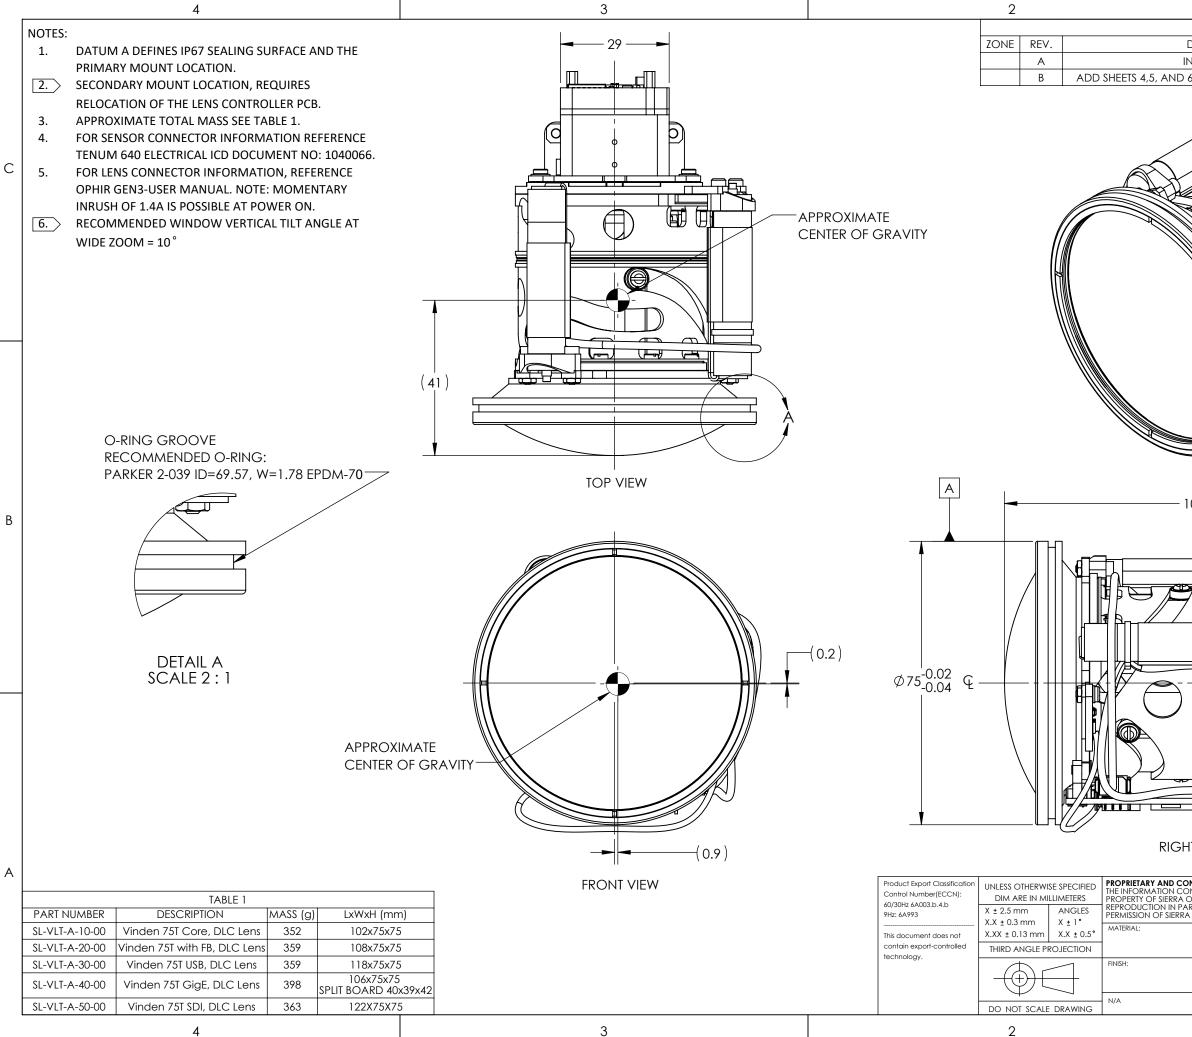

2

WIDE FIELDS OF VIEW ENTRANCE PUPIL LOCATION = 26.78mm BEHIND LENS VERTEX ENTRANCE PUPIL DIAMETER = 13.90mm

| HFOV | 24.8°  |
|------|--------|
| VFOV | 19.7°  |
| DFOV | 32.1 ° |

4

NARROW FIELDS OF VIEW ENTRANCE PUPIL LOCATION = 99.02mm BEHIND LENS VERTEX ENTRANCE PUPIL DIAMETER = 66.88mm

| HFOV | 4.9° |
|------|------|
| VFOV | 3.9° |
| DFOV | 6.3° |

4

С

В

А

1

С

**RIGHT VIEW** 