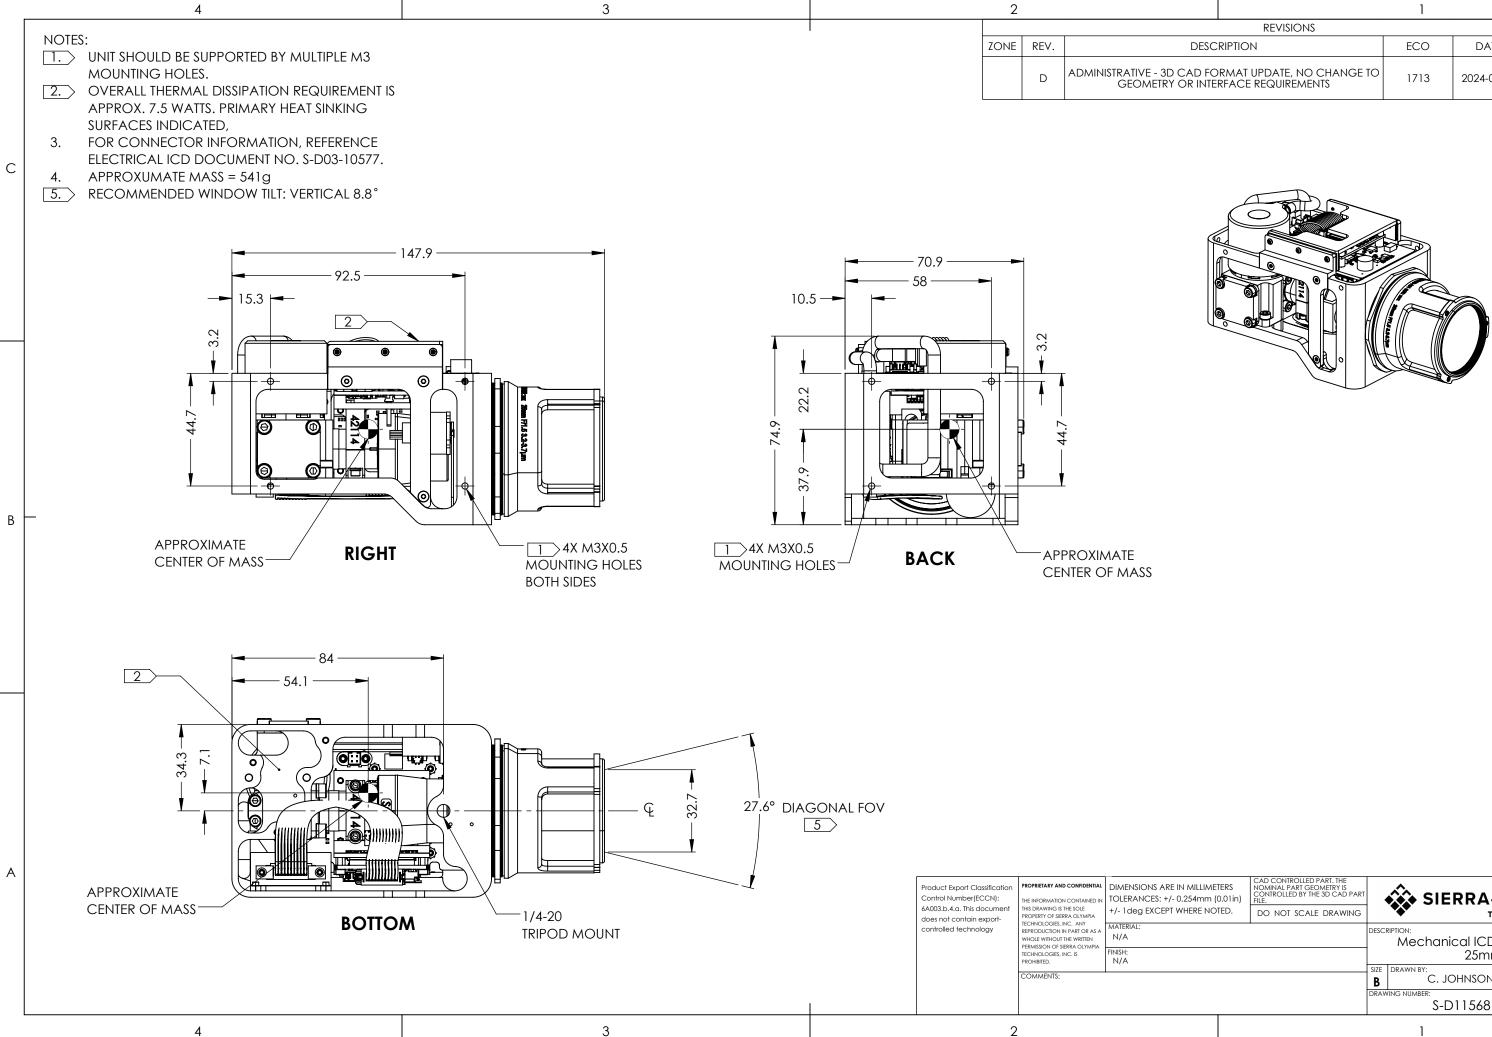

|                                                            | 1    |            |            |
|------------------------------------------------------------|------|------------|------------|
| REVISIONS                                                  |      |            |            |
| DESCRIPTION                                                | ECO  | DATE       | ENGINEER   |
| AD FORMAT UPDATE, NO CHANGE TO<br>R INTERFACE REQUIREMENTS | 1713 | 2024-02-28 | C. JOHNSON |

С

В

|                              |                                                                                                |                                   |                          |              | A |  |
|------------------------------|------------------------------------------------------------------------------------------------|-----------------------------------|--------------------------|--------------|---|--|
| MILLIMETERS<br>54mm (0.01in) | CAD CONTROLLED PART. THE<br>NOMINAL PART GEOMETRY IS<br>CONTROLLED BY THE 3D CAD PART<br>FILE. |                                   | SIERRA-OLYM              | ΡΙΑ          |   |  |
| IERE NOTED.                  | DO NOT SCALE DRAWING                                                                           | TECHNOLOGIES INC.                 |                          |              |   |  |
|                              |                                                                                                | Mechanical ICD Ventus-OGI<br>25mm |                          |              |   |  |
|                              |                                                                                                | size<br>B                         | drawn by:<br>C. JOHNSON  | SHEET 1 OF 1 |   |  |
|                              |                                                                                                | DRAV                              | NING NUMBER:<br>S-D11568 | Rev. D       | ] |  |